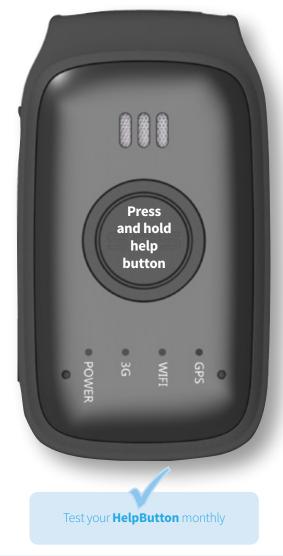

#### Calling for help.

### Press and hold the help button until you hear the alert tones.

- A TMA certified Care Specialist will answer the call by asking if you are OK.
- Explain the situation and provide your location to the Care Specialist.
- If you are unable to speak, the Care Specialist will attempt to determine your location using GPS information.
- The Care Specialist will follow your customized emergency action plan and can reach out to loved ones and emergency services.