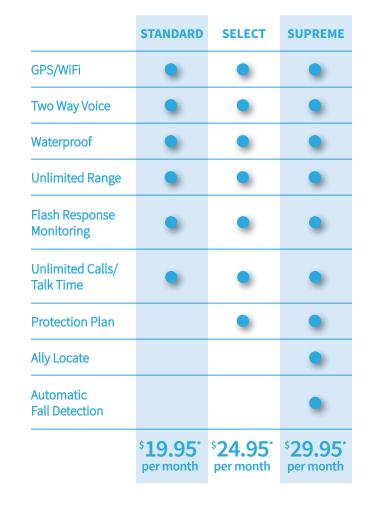

## helpbutton

#### **STAY SAFE & PROTECTED ANYWHERE**

► GPS | WIFI

► WATERPROOF

► FALL DETECTION

30 DAY MONEY BACK GUARANTEE

www.HelpButton.com (877) 921-5041

# Stay safe and protected ... wherever you are.

With **HelpButton** you can get help wherever and whenever you need it:

- Powerful Speaker
- Sensitive Microphone
- Nationwide Cellular Coverage
- Enhanced Location Services
- Extended Battery Life
- Shower-Safe
- Optional Fall Detection

#### **Enhanced Location Services**

**HelpButton** uses a proprietary combination of GPS Satellite and WiFi data to provide the most accurate location available.

### How it Works

### Pricing



#### Press your help button

A signal is sent to our monitoring center when you press your button.



#### **Get assistance**

With Flash Response, a TMA certified care specialist will answer your call within seconds.



#### Help is on the way

If necessary, family, friends, neighbors, or EMS will come to help.

\*One-time activation fee applies.

### In case of emergency.

#### Calling for help.

### Press and hold the help button until you hear the alert tones.

- A TMA certified Care Specialist will answer the call by asking if you are OK.
- Explain the situation and provide your location to the Care Specialist.
- If you are unable to speak, the Care Specialist will attempt to determine your location using GPS information.
- The Care Specialist will follow your customized emergency a